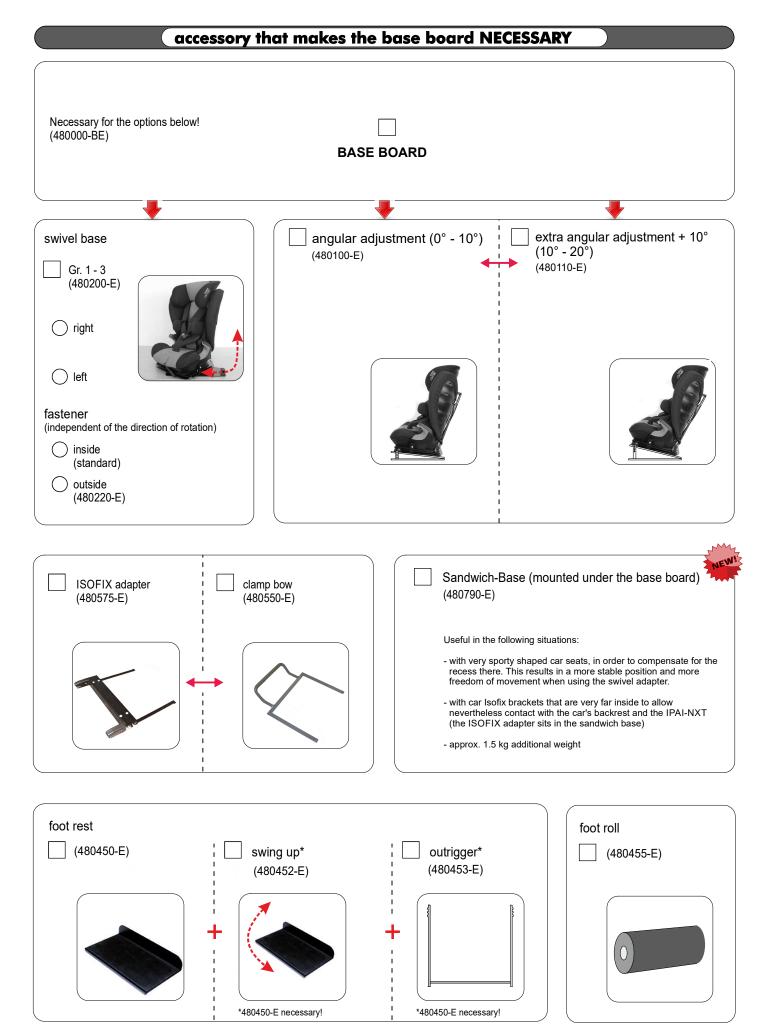

|                           |
| total depth         | 53                           |                           |
| weight              | 8,5 kg (without accessories) |                           |
| capacity            | 9 - 36 kg                    |                           |

## common information (standard): ECE-R44/04

crash tested according to ECE-R44/04

Order

Offer

- 5-point-harness with upholstery, height adjustable
- belt mechanics installed into the front of the seat
- head rest height adujustable, including belt guides

tested by

ク

DEKRA

- additional upholstery (20 mm/40 mm) for the back & headrest
- fold-out cup holder

**ATTENTION:** ISOFIX adapter or clamp bow necessary for children with poor trunk control or spasticity. Tilting danger!!!













# Rehab Car Seat STARLIGHT-NXT

• page 3/3 •