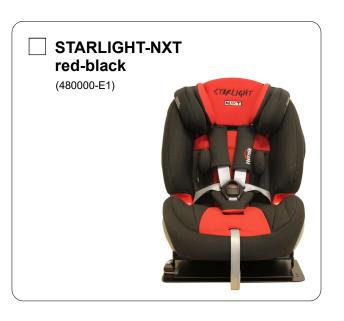

# Rehab Car Seat STARLIGHT

Exportprices

Release: 2023

• page 1/3 •

BASIC

## Details:

|                     | STARLIGHT-NXT<br>(standard)  | STARLIGHT-NXT<br>(XL-Kit) |
|---------------------|------------------------------|---------------------------|
| SEAT WIDTH (pelvis) | 30 cm                        | 30 cm                     |
| SEAT WIDTH (knee)   | 35 cm                        | 35 cm                     |
| SEAT DEPTH          | 26 cm                        | 32 cm                     |
| BACK HEIGHT         | 27 - 39 cm                   | 44 - 53 cm                |
| <b>CROWN HEIGHT</b> | 51 - 62 cm                   | 67 - 76 cm                |
| HEIGHT LATERALS     | 17 - 27 cm                   | 25 - 38 cm                |
| DISTANCE LATERALS   | 14 - 19 cm                   |                           |
| angle               | 90°                          |                           |
| total height        | 60 - 85 cm                   |                           |
| total width         | 50                           |                           |
| total depth         | 53                           |                           |
| weight              | 8,5 kg (without accessories) |                           |
| capacity            | 9 - 36 kg                    |                           |

## common information (standard): ECE-R44/04

crash tested according to ECE-R44/04

Order

Offer

- 5-point-harness with upholstery, height adjustable
- belt mechanics installed into the front of the seat
- head rest height adujustable, including belt guides

tested by

ク

DEKRA

- additional upholstery (20 mm/40 mm) for the back & headrest
- fold-out cup holder

**ATTENTION:** ISOFIX adapter or clamp bow necessary for children with poor trunk control or spasticity. Tilting danger!!!