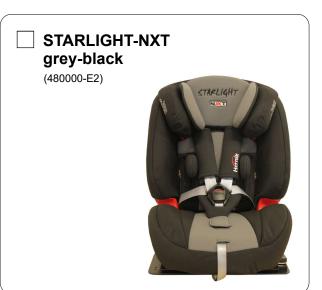

# Rehab Car Seat STARLIGHT

Exportprices

Release: 2023

• page 1/3 •

BASIC

## Details:

|                     | STARLIGHT-NXT<br>(standard)  | STARLIGHT-NXT<br>(XL-Kit) |
|---------------------|------------------------------|---------------------------|
| SEAT WIDTH (pelvis) | 30 cm                        | 30 cm                     |
| SEAT WIDTH (knee)   | 35 cm                        | 35 cm                     |
| SEAT DEPTH          | 26 cm                        | 32 cm                     |
| BACK HEIGHT         | 27 - 39 cm                   | 44 - 53 cm                |
| <b>CROWN HEIGHT</b> | 51 - 62 cm                   | 67 - 76 cm                |
| HEIGHT LATERALS     | 17 - 27 cm                   | 25 - 38 cm                |
| DISTANCE LATERALS   | 14 - 19 cm                   |                           |
| angle               | 90°                          |                           |
| total height        | 60 - 85 cm                   |                           |
| total width         | 50                           |                           |
| total depth         | 53                           |                           |
| weight              | 8,5 kg (without accessories) |                           |
| capacity            | 9 - 36 kg                    |                           |

## common information (standard): ECE-R44/04

crash tested according to ECE-R44/04

Order

Offer

- 5-point-harness with upholstery, height adjustable
- belt mechanics installed into the front of the seat
- head rest height adujustable, including belt guides

tested by

ク

DEKRA

- additional upholstery (20 mm/40 mm) for the back & headrest
- fold-out cup holder

**ATTENTION:** ISOFIX adapter or clamp bow necessary for children with poor trunk control or spasticity. Tilting danger!!!