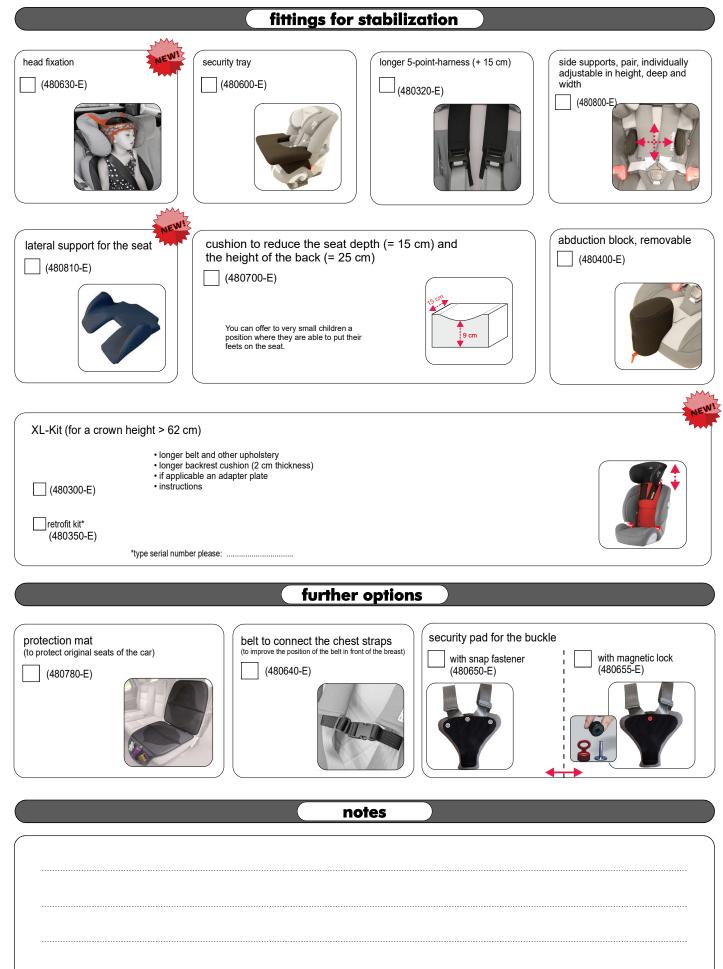

| total depth         | 53                           |                           |
| weight              | 8,5 kg (without accessories) |                           |
| capacity            | 9 - 36 kg                    |                           |

## common information (standard): ECE-R44/04

crash tested according to ECE-R44/04

Order

Offer

- 5-point-harness with upholstery, height adjustable
- belt mechanics installed into the front of the seat
- head rest height adujustable, including belt guides

tested by

ク

DEKRA

- additional upholstery (20 mm/40 mm) for the back & headrest
- fold-out cup holder

**ATTENTION:** ISOFIX adapter or clamp bow necessary for children with poor trunk control or spasticity. Tilting danger!!!













# Rehab Car Seat STARLIGHT-NXT

• page 3/3 •